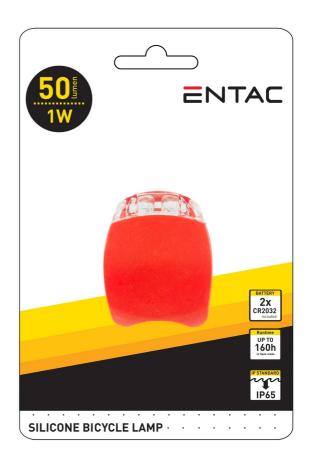

# Entac Bikelight Plastic Red

| Product code:    | EBL-PL-R                           |
|------------------|------------------------------------|
| ID:              | AB-190518                          |
| Company name:    | Armin Trade Kft.                   |
| Company address: | Kossuth utca 22 2/4, 4024 Debrecen |

### **SPECIFICATIONS**

| EAN code:         | 5999097904146    |
|-------------------|------------------|
| Warranty:         | 1year(s)         |
| Built-in battery: |                  |
| Color:            | Red              |
| Material:         | Plastic          |
| Packaging:        | 1/b 300/c 2400/p |
| Certifications:   | CE               |

#### **TECHNICAL DETAILS**

| 1W       |
|----------|
| 2xCR2032 |
| 10m      |
|          |
| No       |
| IP65     |
|          |

#### **PRODUCT DESCRIPTION**

Opt for safe cycling with our compact Entac plastic bicycle lights that are practical lamps that are easy to mount on your bike. You can choose between white and red colors, or if needed, you can also buy a set including both colors. Due to their IP44 water and dust-proof properties, they are truly long-lasting. Entac Plastic bike lights are available with a 1W output and 50 lumen brightness. They operate with 2 CR2032 batteries, included in the package.