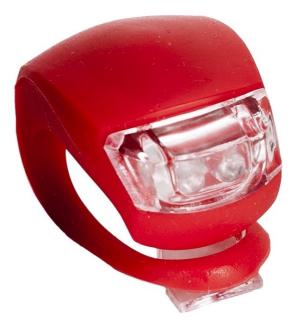

**PRODUCT SIZE** 

Size:

-190518 nin Trade Kft. ssuth utca 22 2/4, 4024 Debrecen

46x32x32mm

ENTAC

#### **PRODUCT PICTURE**

#### **PRODUCT DESCRIPTION**

Opt for safe cycling with our compact Entac plastic bicycle lights that are practical lamps that are easy to mount on your bike. You can choose between white and red colors, or if needed, you can also buy a set including both colors. Due to their IP44 water and dust-proof properties, they are truly long-lasting. Entac Plastic bike lights are available with a 1W output and 50 lumen brightness. They operate with 2 CR2032 batteries, included in the package.