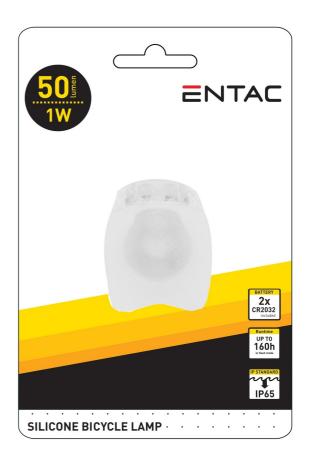

#### **BOX PICTURE**

#### **SPECIFICATIONS**

| EAN code:         | 5999097904122    |
|-------------------|------------------|
| Warranty:         | 1year(s)         |
| Built-in battery: |                  |
| Color:            | White            |
| Material:         | Plastic          |
| Packaging:        | 1/b 300/c 2400/p |
| Certifications:   | CE               |

#### **TECHNICAL DETAILS**

| Wattage:            | 1W       |
|---------------------|----------|
| Power source:       | 2xCR2032 |
| Max. beam distance: | 10m      |
| Working time:       |          |
| Rechargeable:       | No       |
| IP standard:        | IP65     |

#### **PRODUCT DESCRIPTION**

Opt for safe cycling with our compact Entac plastic bicycle lights that are practical lamps that are easy to mount on your bike. You can choose between white and red colors, or if needed, you can also buy a set including both colors. Due to their IP44 water and dust-proof properties, they are truly long-lasting. Entac Plastic bike lights are available with a 1W output and 50 lumen brightness. They operate with 2 CR2032 batteries, included in the package.