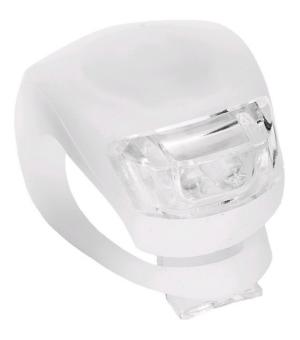

#### **PRODUCT PICTURE**

#### **PRODUCT DESCRIPTION**

Opt for safe cycling with our compact Entac plastic bicycle lights that are practical lamps that are easy to mount on your bike. You can choose between white and red colors, or if needed, you can also buy a set including both colors. Due to their IP44 water and dust-proof properties, they are truly long-lasting. Entac Plastic bike lights are available with a 1W output and 50 lumen brightness. They operate with 2 CR2032 batteries, included in the package.