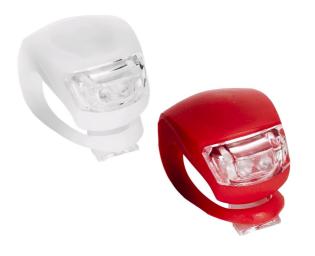

### **PRODUCT SIZE**

Size: 46x32x32mm

## **PRODUCT PICTURE**

#### PRODUCT DESCRIPTION

Opt for safe cycling with our compact Entac plastic bicycle lights that are practical lamps that are easy to mount on your bike. You can choose between white and red colors, or if needed, you can also buy a set including both colors. Due to their IP44 water and dust-proof properties, they are truly long-lasting. Entac Plastic bike lights are available with a 1W output and 50 lumen brightness. They operate with 2 CR2032 batteries, included in the package.