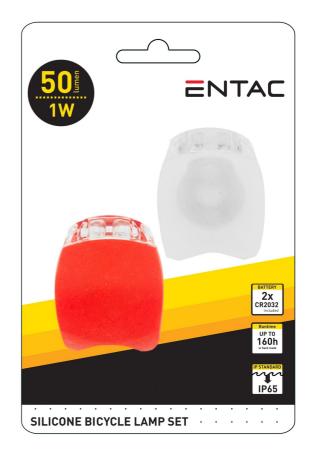

## **SPECIFICATIONS**

EAN code: 5999097901688

Warranty: 1year(s)

Built-in battery:

Color: Red/White Material: Plastic

Packaging: 1/b 40/x 120/c 2160/p

Certifications: CE

## **TECHNICAL DETAILS**

Wattage: 1W

Power source: 2xCR2032

Max. beam distance: 10m

Working time:

Rechargeable: No IP standard: IP65

## **BOX PICTURE**

#### PRODUCT DESCRIPTION

Opt for safe cycling with our compact Entac plastic bicycle lights that are practical lamps that are easy to mount on your bike. You can choose between white and red colors, or if needed, you can also buy a set including both colors. Due to their IP44 water and dust-proof properties, they are truly long-lasting. Entac Plastic bike lights are available with a 1W output and 50 lumen brightness. They operate with 2 CR2032 batteries, included in the package.