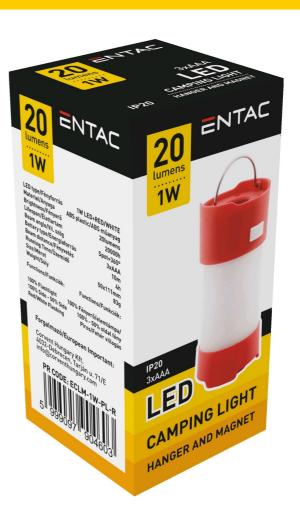

# Entac Campinglight Magnet Plastic Red

| Product code:    | ECLM-1W-PL-R                       |
|------------------|------------------------------------|
| ID:              | AB-190518                          |
| Company name:    | Armin Trade Kft.                   |
| Company address: | Kossuth utca 22 2/4, 4024 Debrecen |

## **TECHNICAL DETAILS**

**SPECIFICATIONS** 

| Wattage:            | 1W    |
|---------------------|-------|
| Power source:       | 3xAAA |
| Max. beam distance: | 10m   |
| Working time:       |       |
| Rechargeable:       | No    |
| IP standard:        | IP20  |

#### **PRODUCT DESCRIPTION**

Choose our Entac magnet camping lamp to be able to provide light for all nights of the camping experience. The product has a 1W output and a 20 lumen brightness and operates with 3 AAA batteries. Its operating time is a maximum of 4 hours. It is available in black, red and green color versions. The lamp is also equipped with a magnet and hanger that enables us to use it anywhere while camping to provide the light we need.