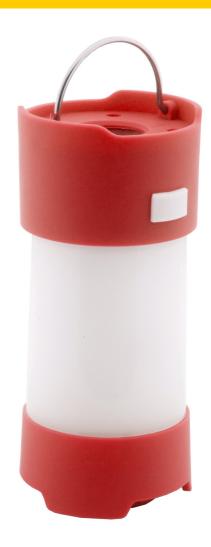

### **PRODUCT PICTURE**

#### **PRODUCT DESCRIPTION**

Choose our Entac magnet camping lamp to be able to provide light for all nights of the camping experience. The product has a 1W output and a 20 lumen brightness and operates with 3 AAA batteries. Its operating time is a maximum of 4 hours. It is available in black, red and green color versions. The lamp is also equipped with a magnet and hanger that enables us to use it anywhere while camping to provide the light we need.