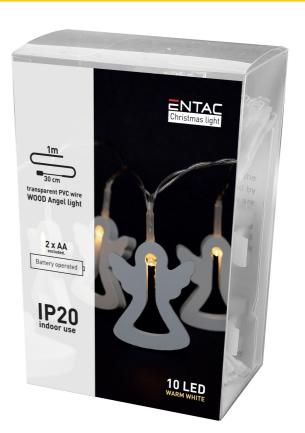

Dress up your terrace, balcony or home for the Christmas holiday with Entac Wooden Angel Christmas strings! The duality of the wooden angels and the LED lights provide a classic and a modern effect for your home at the same time.

Our wooden angel Christmas lights are available in warm white (WW) color temperatures. The 1-meter long string features 10 LEDs, while an additional 30 centimeters of cable ensures convenient access to the battery box. The product works with 2 AA batteries not included in the package.