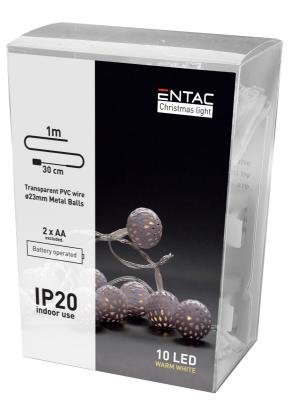

## Entac Christmas Indoor Metal Ball Light 10LED WW 1m (2AA excl.)

**BOX PICTURE** 

| Product code:    | ECL-MB-10WW                        |
|------------------|------------------------------------|
| ID:              | ECL-190518                         |
| Company name:    | Armin Trade Kft.                   |
| Company address: | Kossuth utca 22 2/4, 4024 Debrecen |

## **SPECIFICATIONS**

| EAN code:          | 5999097980942   |
|--------------------|-----------------|
| Warranty:          |                 |
| Color temperature: | 3 000K          |
| Color temperature: | WW              |
| Timer:             | -               |
| Packaging:         | 1/b 48/c 1920/p |
| Certifications:    | CE              |

## **TECHNICAL DETAILS**

| Power supply:        | 2xAA excluded    |
|----------------------|------------------|
| Wire type:           | Transparent wire |
| Number of LEDs:      | 10pcs            |
| Light chain length:  | 1m               |
| Leading wire length: | 30cm             |
| Dimmable:            | No               |
| IP standard:         | IP20             |
| Functions:           |                  |

Dress up your terrace, balcony or home for the Christmas holiday with Entac Christmas metal ball strings! Due to the effect of the metal balls the light emitted by the LEDs is scattered as tiny dots, which creates the perfect Christmas mood for your home.

Our metal ball Christmas lights are available in warm white (WW) color temperatures. The 1-meter long string features 10 LEDs, while an additional 30 centimeters of cable ensures convenient access to the battery box. The product works with 2 AA batteries not included in the package.