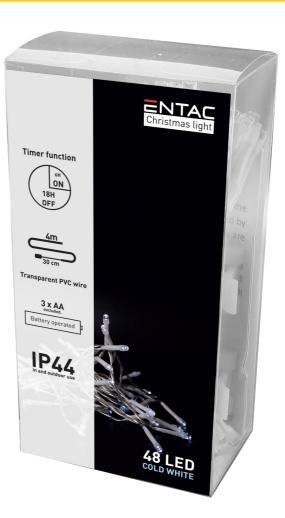

**BOX PICTURE** 

Dress up your terrace, balcony or home for the Christmas holiday with Entac Christmas lights featuring a timer! An essential piece of classic Christmas decoration. The product also features a timer that provides 6 hours of continuous operation, then after 6 hours it switches off for 18 hours, followed by another 6 hours of light.

Our Christmas lights featuring a timer are available in warm white (WW) or cool white (CW) color temperatures, as well as in a multicolor, RGB version. Due to its IP44 protection, it can be used both indoors and outdoors. The 4 and 7-meter long string features 96 LEDs, while an additional 30 centimeters of cable ensures convenient access to the battery box. The product works with 3 AA batteries not included in the package.