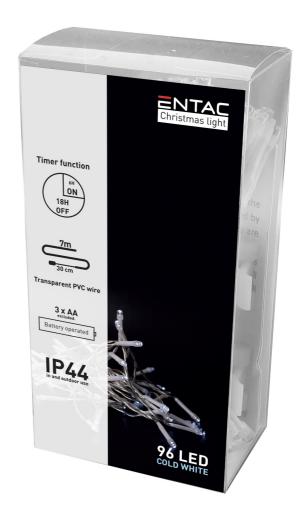

### **BOX PICTURE**

Dress up your terrace, balcony or home for the Christmas holiday with Entac Christmas lights featuring a timer! An essential piece of classic Christmas decoration. The product also features a timer that provides 6 hours of continuous operation, then after 6 hours it switches off for 18 hours, followed by another 6 hours of light.

Our Christmas lights featuring a timer are available in warm white (WW) or cool white (CW) color temperatures, as well as in a multicolor, RGB version. Due to its IP44 protection, it can be used both indoors and outdoors. The 4 and 7-meter long string features 96 LEDs, while an additional 30 centimeters of cable ensures convenient access to the battery box. The product works with 3 AA batteries not included in the package.