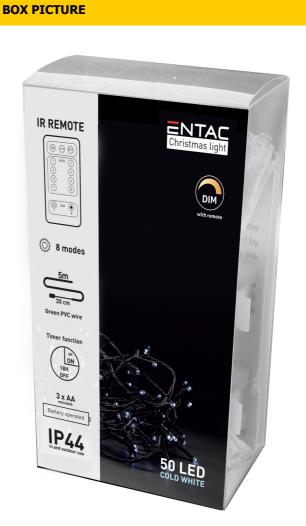

## **SPECIFICATIONS**

| EAN code:          | 5999097980621   |
|--------------------|-----------------|
| Warranty:          |                 |
| Color temperature: | 6 400K          |
| Color temperature: | CW              |
| Timer:             | 6H ON/18H OFF   |
| Packaging:         | 1/b 36/c 2268/p |
| Certifications:    | CE              |

## **TECHNICAL DETAILS**

| Power supply:        | 3xAA excluded                                     |
|----------------------|---------------------------------------------------|
| Wire type:           | Green PVC wire                                    |
| Number of LEDs:      | 50pcs                                             |
| Light chain length:  | 5m                                                |
| Leading wire length: | 30cm                                              |
| Dimmable:            | No                                                |
| IP standard:         | IP44                                              |
| Functions:           | 8 Lighting modes, dimmable with remote controller |

Dress up your terrace, balcony or home for the Christmas holiday with Entac Christmas lights with remote control! You can easily switch between the 8 lighting modes with the help of the remote. The product also features a timer that provides 6 hours of continuous operation, then after 6 hours it switches off for 18 hours, followed by another 6 hours of light. Our remote-controlled Christmas lights are available in warm white (WW) or cool white (CW) color temperatures, as well as in a multicolor, RGB version. Due to its IP44 protection, it can be used both indoors and outdoors. The 5-meter long string features 50 LEDs, while an additional 30 centimeters of cable ensures convenient access to a power source. The remote control works with 3 AA batteries not included in the package.