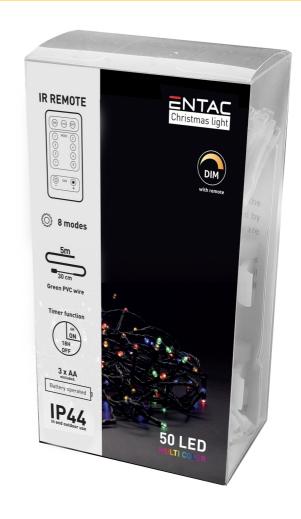

### **BOX PICTURE**

Dress up your terrace, balcony or home for the Christmas holiday with Entac Christmas lights with remote control! You can easily switch between the 8 lighting modes with the help of the remote. The product also features a timer that provides 6 hours of continuous operation, then after 6 hours it switches off for 18 hours, followed by another 6 hours of light.

Our remote-controlled Christmas lights are available in warm white (WW) or cool white (CW) color temperatures, as well as in a multicolor, RGB version. Due to its IP44 protection, it can be used both indoors and outdoors. The 5-meter long string features 50 LEDs, while an additional 30 centimeters of cable ensures convenient access to a power source. The remote control works with 3 AA batteries not included in the package.