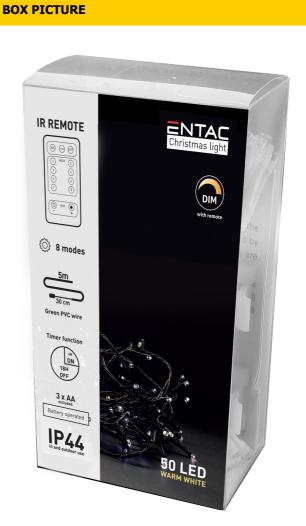

## **TECHNICAL DETAILS**

| Power supply:        | 2xAA excluded                                     |
|----------------------|---------------------------------------------------|
| Wire type:           | Green PVC wire                                    |
| Number of LEDs:      | 50pcs                                             |
| Light chain length:  | 5m                                                |
| Leading wire length: | 30cm                                              |
| Dimmable:            | No                                                |
| IP standard:         | IP44                                              |
| Functions:           | 8 Lighting modes, dimmable with remote controller |

Dress up your terrace, balcony or home for the Christmas holiday with Entac Christmas lights with remote control! You can easily switch between the 8 lighting modes with the help of the remote. The product also features a timer that provides 6 hours of continuous operation, then after 6 hours it switches off for 18 hours, followed by another 6 hours of light. Our remote-controlled Christmas lights are available in warm white (WW) or cool white (CW) color temperatures, as well as in a multicolor, RGB version. Due to its IP44 protection, it can be used both indoors and outdoors. The 5-meter long string features 50 LEDs, while an additional 30 centimeters of cable ensures convenient access to a power source. The remote control works with 3 AA batteries not included in the package.