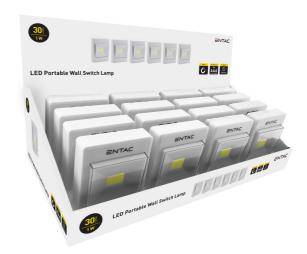

# Datasheet and description



## Entac Portable Wall Switch Lamp 1W COB (Showbox)

**Product code:** EPWSL-1W-COB

ID: AB-190518 **Date of issue:** 2022-10-13

Company name: Armin Trade Kft.

**Company address: Page:** 1/3 Kossuth utca 22 2/4, 4024 Debrecen

### **SPECIFICATIONS**

EAN code: 5999097904528

Warranty: 1year(s)

Built-in battery:

White Color: Material: **Plastic** 

16/b 64/c 3200/p Packaging:

4xAAA

Certifications: CE

### **TECHNICAL DETAILS**

Wattage: 1W

Power source: 5m

Max. beam distance:

Working time:

Rechargeable: No

IP standard: IP20

### **BOX PICTURE**



### Datasheet and description



## Entac Portable Wall Switch Lamp 1W COB (Showbox)

**Product code:** EPWSL-1W-COB

**ID:** AB-190518 **Date of issue:** 2022-10-13

**Company name:** Armin Trade Kft.

Company address: Kossuth utca 22 2/4, 4024 Debrecen Page: 2/3

#### **PRODUCT SIZE**

Size: 100x80x21mm

#### **CARDBOARD BOX**

EAN: 5999097904528

Packaging: 16/b 64/c 3200/p

Dimensions: 380mm x 180mm x 110mm

Net weight: 78g Gross weight: 78g

#### **CARTON**

EAN: 5999097904535 Packaging: 16/b 64/c 3200/p

Dimensions: 390mm x 370mm x 230mm

Net weight: 4.992kg
Gross weight: 4.992kg

#### **PALLET EXAMPLE**

Height:

Width: 120cm (std Euro pallet)
Mepth: 80cm (std Euro pallet)

Cartons per pallet: 50carton/pallet

Cartons per row:

Net weight: 249.6kg Gross weight: 249.6kg

### **PROD