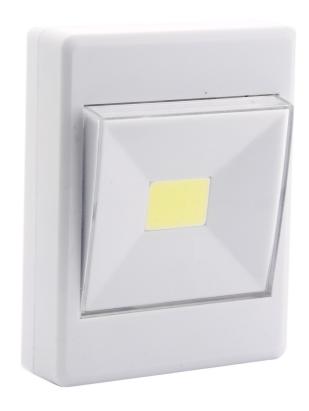

### **PRODUCT PICTURE**

#### PRODUCT DESCRIPTION

The Entac wall switch lamp will provide the light you need in every situation. It will prove handy in the case of a power outage or if the power switch for the main light source is simply too far away. Thanks to their magnetic base they can be placed on any metal surface, fixed with the help of their self-adhesive surface or mounted on the wall as needed. Light is provided by one 1W and 30 lumen COB granting a visual range of up to 5 meters. It works with 4 AAA batteries. Its operating time is a maximum of 5 hours.