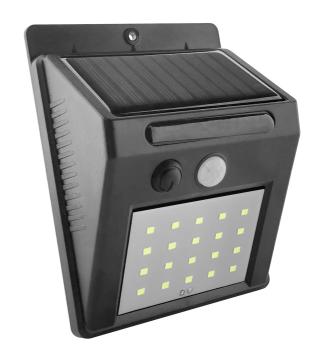

#### **PRODUCT PICTURE**

#### PRODUCT DESCRIPTION

Entac solar outdoor lamps provide the light you need in all cases. Due to their motion sensor function, they only turn on when motion is detected within a range of 3-5 meters. With their solar function, these products offer an energy-efficient and affordable lighting option. The product operates with 20 and 40 SMD LEDs, with a 2W and 4W output, a brightness of 200 and 500 lumens and it has a Li-ion battery. Due to their IP65 water and dust-proof properties, they are truly long-lasting. Their operating time is a maximum of 6 hours.